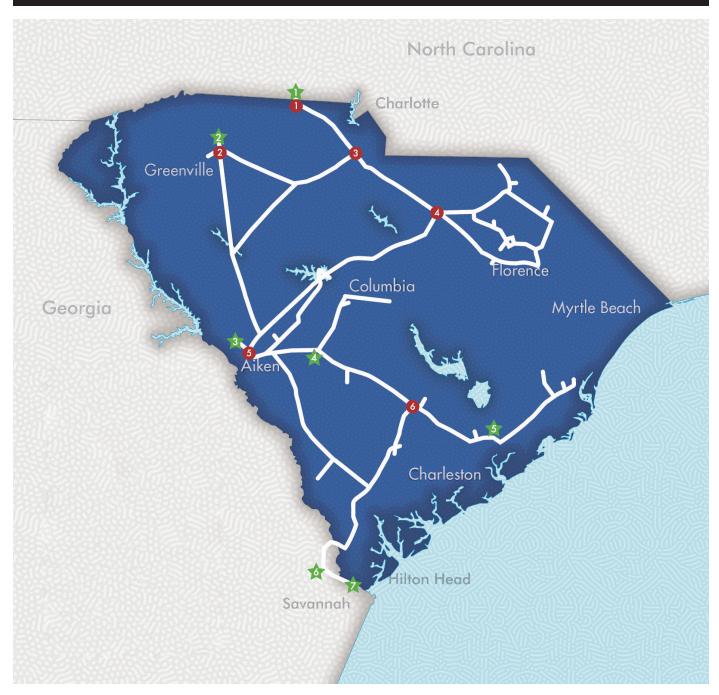

CGT is a transportation-only service provider. This allows CGT customers to manage their commodity risk through the wholesale supply market. CGT's pipeline system is designed to serve Firm Transportation (FT) customers. FT service ensures pipeline capacity is available to transport customers' natural gas supply whenever it is needed, 365 days per year. A map of CGT's system is on the following page.

#### Facts:

- Approximately 70% of the natural gas consumed in South Carolina flows through CGT's pipeline system.
- 1,472 miles of natural gas transmission lines in South Carolina and Georgia
- Seven supply interconnects, six compressor stations and 150+ delivery points
- Natural gas supplied through interconnects in the South Carolina upstate, Aiken, South Carolina and near Savannah, Georgia.
- Regulated by the Federal Energy Regulatory Commission (FERC) and the Pipeline Hazardous Material Safety Administration (PHMSA)